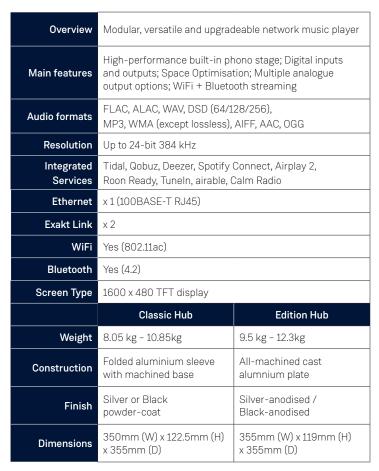

## Key points

As previous generation Selekt DSM: Classic Hub (2018-2024), plus:

- · Integrated headphone amp with 1/4" jack output
- · RCA outputs for bass reinforcement from a subwoofer
- · Available in silver finish for the first time
- · Improved chassis metalwork
- · Stainless-steel smart buttons
- · AirPlay 2-compatible
- · Added 24bit/384kHz and DSD256 compatibility

| Inputs  | Toslink                 | x 2                                                                                                                                                                  |
|---------|-------------------------|----------------------------------------------------------------------------------------------------------------------------------------------------------------------|
|         | SPDIF                   | x 2 (one configurable as an output)                                                                                                                                  |
|         | RCA                     | x 3 pairs (MM, MC, Line In)                                                                                                                                          |
|         | USB Type B              | x1                                                                                                                                                                   |
|         | HDMI ARC                | x1                                                                                                                                                                   |
|         | with HDMI Upgrade       | x 4 HDMI in<br>x 1 HDMI out (doubles as eARC)                                                                                                                        |
| Outputs | Sub Out<br>(Stereo RCA) | x1 (Bass Reinforcement or Redirect)                                                                                                                                  |
|         | SPDIF                   | x1 (configurable as in/out)                                                                                                                                          |
|         | 1/4" Headphone<br>Jack  | x1                                                                                                                                                                   |
|         | Analogue Outputs        | Choice of interchangeable cartridges (max 3): Stereo Line Out; Mono Line Out (2x Mono Organik DAC modules mandatory); Stereo Power Amps; Hybrid Centre/Sub available |
|         |                         |                                                                                                                                                                      |