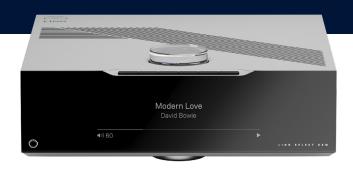

With new features, improved metalwork and chassis design, new Selekt DSM: Classic Hub is the modern classic.

Classic Hub has been rejuvenated with a touch of class to make it a highly desirable product to behold and interact with. Smart buttons are steel, the large-format display extends along the front fascia, its feet are stainless-steel, and the Linn logo is UV-printed on the chassis sleeve for a sharp finish.

The chassis itself is a rigid design, with clean edges and chamfered transitions for an elegant and luxurious appearance.